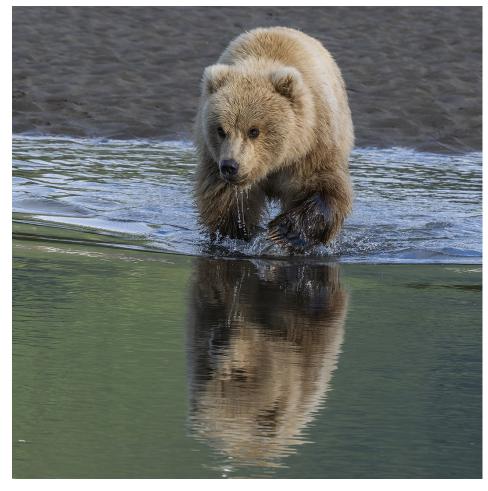

Reflections of Adelaide 9971

Bronze

**Trevor Spivey** 

Mirror Mirror on the Floor \_ 9357

Bronze John Francki Abandoned\_9470 Bronze Jill Harrison

Alaskan Bear 11532 Bronze Carol Darby

Ripples \_ 9399 Bronze Sue Francki