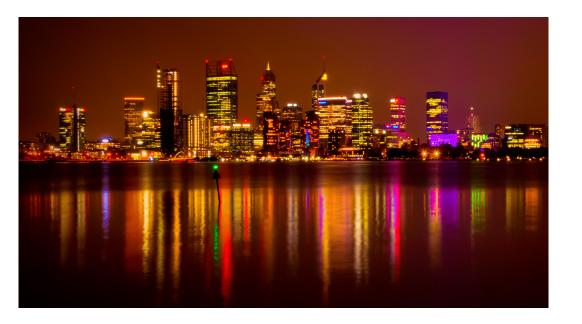

city\_lights\_10085 Bronze Joy Baker

Self Reflection\_9358 Accepted Russell Smith

Bokeh\_reflection\_9356 Accepted Jodie Deeley

Red\_Tree\_10117 Accepted Debbie Schramm

Perfect\_Landing\_10117 Accepted Debbie Schramm