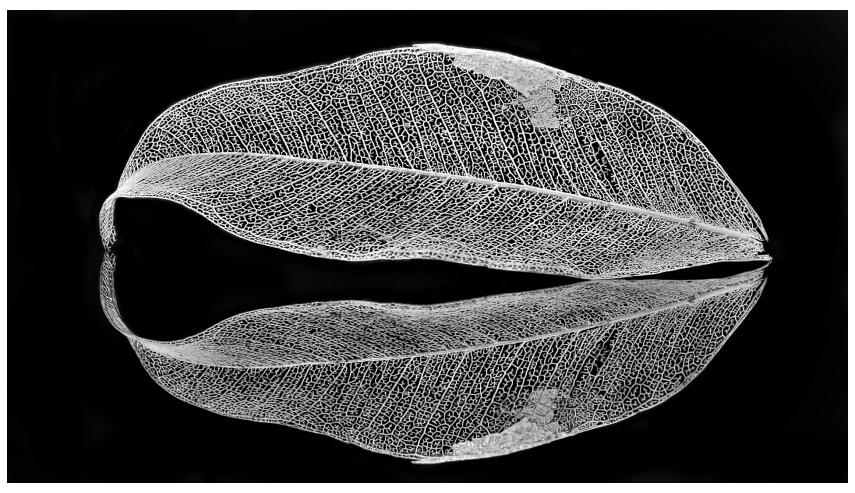

# Reflection

Marienberg\_morning\_10039 Gold Richard Hugman

Lago Pehoe 11532 Gold Carol Darby

Skeleton Leaf 9971 Gold Trevor Spivey

Book of Life\_9358 Silver Russell Smith Golden\_sunrise\_9356 Silver Jodie Deeley